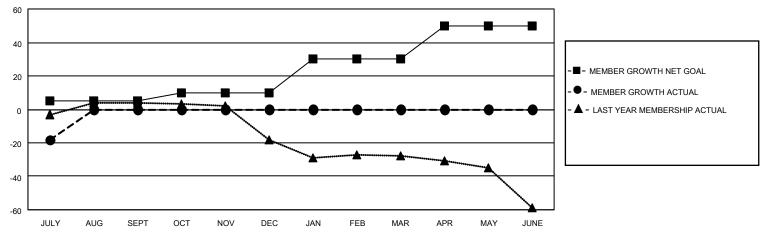

### GOALS AND ACTUAL MEMBERS CUMULATIVE

| DROPPED CLUBS: 0 |    | 3 CLUBS OF 37 ADDED 1 OR<br>MORE NEW MEMBERS | GENDER DISTRIBUTION                |              |  |
|------------------|----|----------------------------------------------|------------------------------------|--------------|--|
|                  |    | MORE NEW MEMBERS                             | MALE                               | 610 (70.85%) |  |
|                  |    |                                              | FEMALE                             | 251 (29.15%) |  |
| DROPPED MEMBERS  |    |                                              | NON BINARY                         | 0 (0.00%)    |  |
|                  | _  |                                              | PREFER NOT TO ANSWER               | 0 (0.00%)    |  |
| DECEASED         | 2  |                                              |                                    |              |  |
| CLUB CANCELLED   | 0  | CLICK HERE FOR CUMULATIVE                    | TOTAL FAMILY UNIT MEMBERS 175      |              |  |
| OTHER            | 20 | MEMBERSHIP DATA                              |                                    |              |  |
| TOTAL            | 22 |                                              | FAMILY MEMBERS PAYING HALF DUES 92 |              |  |
|                  |    |                                              |                                    |              |  |